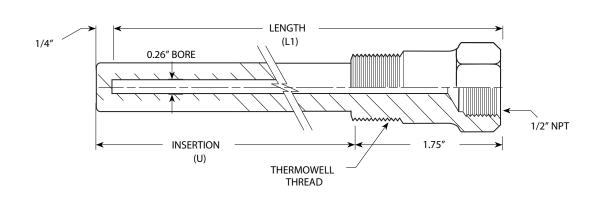

The MTW03 is a threaded thermowell designed for industrial and commerical applications where a threaded process connection is required for direct immertion into a process. This Thermowell is used in assemblies with the M01 Series sensors.