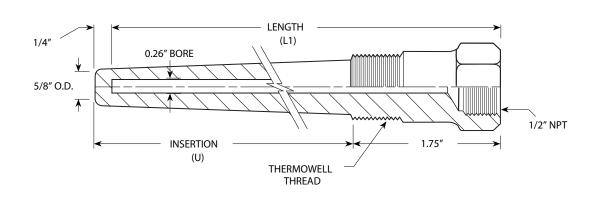

The MTW02 is a threaded thermowell designed for industrial and commerical applications where a threaded process connection is required for direct immertion into a process. This Thermowell is used in assemblies with the M01 Series sensors.