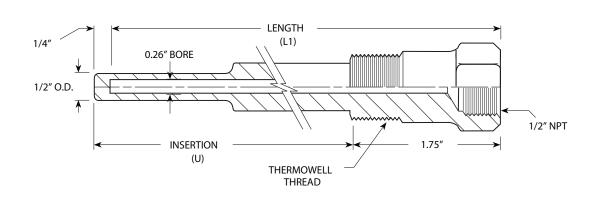

The MTW01 is a threaded thermowell designed for industrial and commerical applications where a threaded process connection is required for direct immertion into a process. This Thermowell is used in assemblies with the M01 Series sensors.