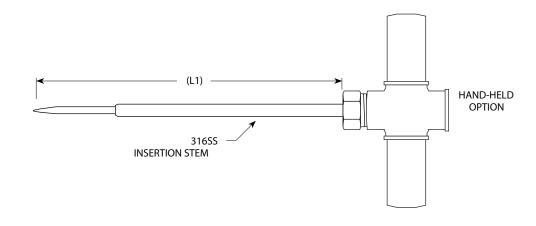

## HAND-HELD COMPOST / EARTH SENSOR

The M07 was designed for measuring the temperature inside compost, soil, wood chips and similar environmental situations where the sensor has to penetrate 1 to 20 feet. The M07 probes are extremely sturdy and constructed with 316SS to withstand harsh conditions for long periods of time.